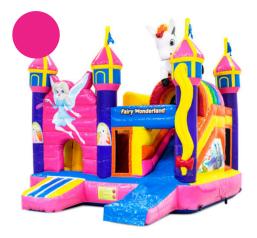

# Multiplay Fairy Wonderland Bouncy Castle

The most popular bouncy castle of the JB assortment

Experience hours of fun on our most popular and versatile bouncy castle: The Multiplay. The inflatable

The Multiplay has eye-catching 3D objects on the inflatable and the inflatable matches the theme. The children come across all kinds of images and colorful obstacles, which makes the theme complete. This monowalk crocodile completes your customer's party!