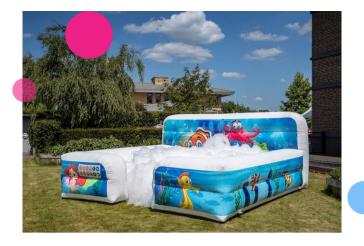

# Bubble boarding Seaworld Bouncy Castle

#### **Endless fun with the JB Bubble Parks**

The Bubble Boarding in theme standard Seaworld is equipped foam output so that you could quickly fill the boarding with foam by quickly installing and turning it on. The shape of the boarding ensures that the as much foam as possible stays inside of the boarding. Children are going to have a great time playing inside in the Bubble park with foam. The Bubble Parks are very easy and quick to place on a lawn in the backyard and therefore also very suitable for children's parties.