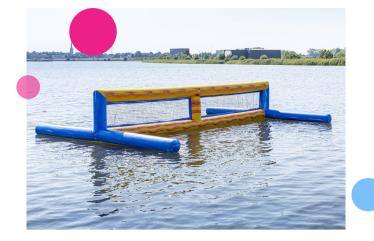

# Waterplay sport net

This JB Waterplay play object is a sporty playnet over which the players can play watervolley. This play object is a stand-alone play element.